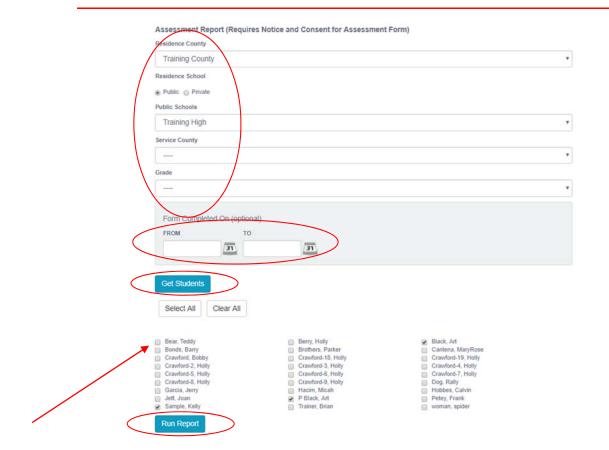

- 1. Choose the **Reports** button from any screen in the Maryland Online IEP.
- 2. From the list of available reports, click on Assessment Report.
- 3. The Assessment Report can be filtered by Resident County/School, Service County/School, Grade and/or Form Completed On Date.

Tip: The search will only yield results for resident and service schools to which the user is assigned.

4. Once criteria have been selected, click **Show Students** to view the names of the students that meet the selected criteria.

**Note:** If both the service county and school, as well as, the resident county and school criteria are selected, the reporting tool will yield a smaller, more specific set of results. Selecting the resident county will produce a report of students within the selected county regardless of service county. Selecting the service county will produce a report of students within the selected county regardless of resident county regardless of resident county.

- 5. Choose which student or students will be included in the Assessment Report by clicking on the square check box next to the desired student's name.
- 6. Or to choose all students, click the Select All button.
- 7. Click Run Report.
- 8. The results can be viewed on screen, printed or downloaded to a CSV file.