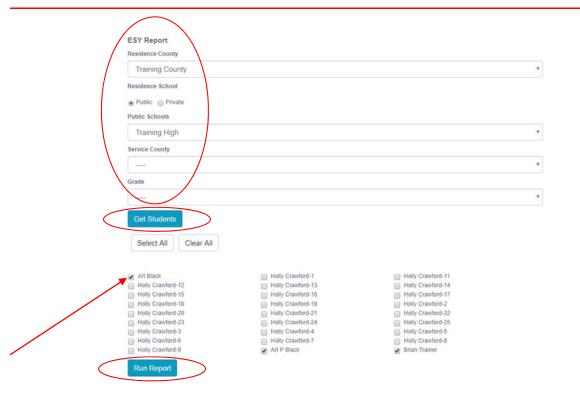

**Tip:** The search will only yield results for resident and service schools to which the user is assigned.

- 1. Choose the **Reports** button from any screen in the Maryland Online IEP.
- 2. From the list of available reports, click on **ESY Report**.

3. After the criteria are selected, a listing of students will appear below the Show Students button.

**Note:** Once all reporting criteria have been chosen, the user may choose to run the results by individual student or all students who meet the selected criteria.

- 4. Choose which student or students will be included in the progress report by clicking on the square check box next to the desired student's name.
- 5. Or to choose all students, click the **Select All** button.
- 6. Click the **Run Report** button.