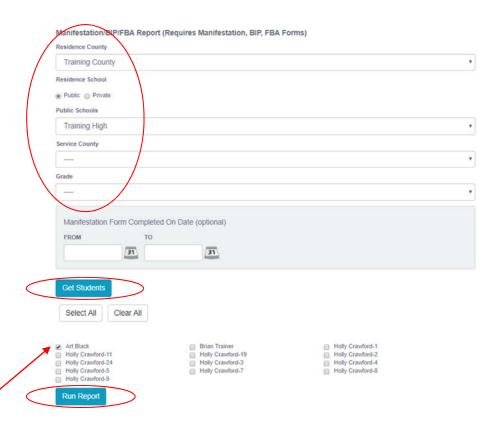

- 1. Choose the **Reports** button from any screen in the Maryland Online IEP.
- 2. From the list of available reports, click on Manifestation/BIP/FBA Report link.
- 3. The *Manifestation/BIP/FBA Report* can be filtered by Resident County/School, Service County/School, Grade and/or Manifestation Completed On Date.

Tip: The search will only yield results for resident and service schools to which the user is assigned.

4. Once criteria have been selected, click Show Students to view the names of the students that meet the selected criteria.

**Note:** If the service county and school, as well as, the Resident County and school criteria are selected, the reporting tool will yield a smaller, more specific set of results. Selecting the resident county will produce a report of students within the selected county regardless of Service County. Selecting the service county will produce a report of students within the selected county regardless of Resident County.

- 5. Choose which student or students will be included in the *Manifestation/BIP/FBA Report* by clicking on the square check box next to the desired student's name.
- 6. Or to choose all students, click the **Select All** button.
- 7. Click Run Report.
- 8. The results can be viewed on screen, printed or downloaded to a CSV file.