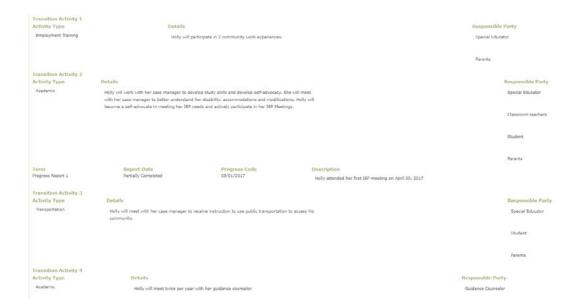

Holly attended and led the IEP meeting. Holly's father attended. Parent was provided with:

DDA Self-Referral Application.
Parent's Rights Procedural Safeguards Notice.

Transition Planning guide.

TRANSITION ACTIVITIES: